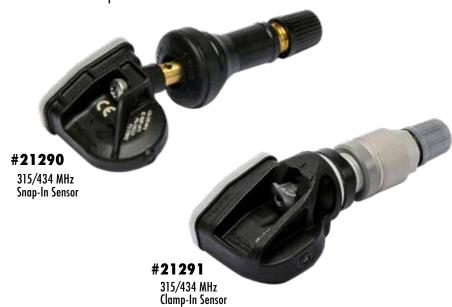

# Dual Frequency 433/315MHz Sensors

#### Whats New

- Dual Frequency: 433/315MHz on one sensor
- Easy fill tire alert
- 98% coverage

- Anodized aluminum-alloy clamp-in features industry leading corrosion protection
- Clamp-in adjusts 12° to 40° to fit more rims
- Quik-Clip™ rubber snap-in for easy installation

To Order **800-998-9897** myerstiresupply.com

- Manufactured on an OE Production line with Alligator proprietary protocols
- Lighter weight sensor body
- New snap-in rubber valve